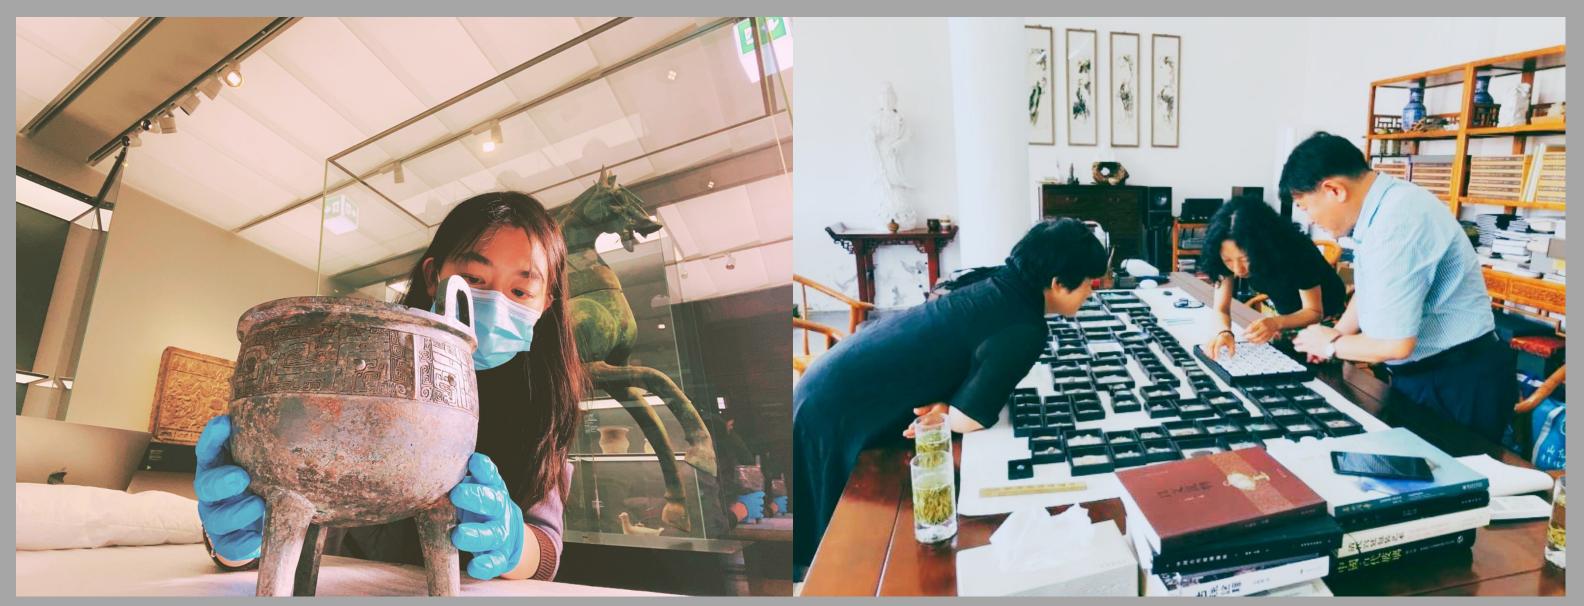

## J. S. LEE MEMORIAL FELLOWSHIP PROGRAMME FELLOWSHIP TALK SERIES

The Museum Rietberg Zurich – Researching Chinese Bronzes in Switzerland

## Ms. Alexandra von Przychowski

Curator of Chinese Art and the Himalayan Region, Museum Rietberg

Dr. Cheng Yu 2020/2021 J. S. Lee Memorial Fellow

Date & Time : November 15, 2021 (Monday) 5 - 6 pm Beijing time 10 - 11 am Zurich time

**Research on The Palace Museum's Chinese and Western Glass Collection** (Chinese)

## Ms. Zhang Rong

Chief Librarian and Research Fellow, The Palace Museum

Dr. Shelly Xue

2020/2021 J. S. Lee Memorial Fellow Adjunct Curator, Corning Museum of Art

Date & Time : November 18, 2021 (Thursday) 10 - 11 am Beijing time