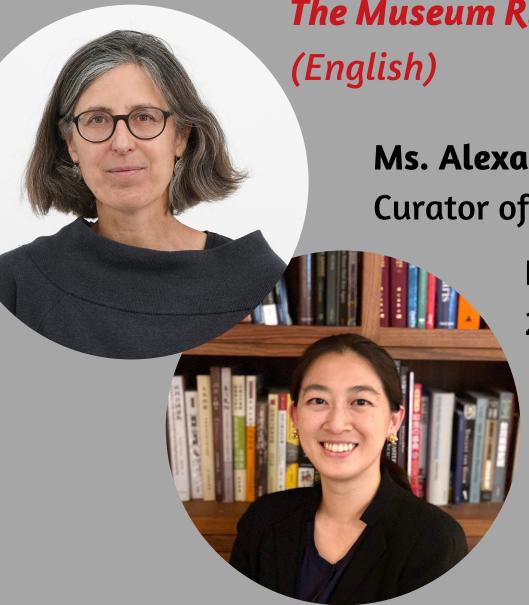

## J. S. LEE MEMORIAL FELLOWSHIP PROGRAMME FELLOWSHIP TALK SERIES

The Museum Rietberg Zurich – Researching Chinese Bronzes in Switzerland

## Ms. Alexandra von Przychowski

Curator of Chinese Art and the Himalayan Region, Museum Rietberg

Dr. Cheng Yu 2020/2021 J. S. Lee Memorial Fellow

Date & Time : November 15, 2021 (Monday) 5 - 6 pm Beijing time 10 - 11 am Zurich time